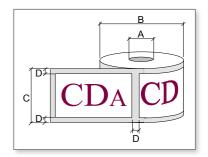

#### Dimensions of the label rolls

- A Inside diameter: 75 mm
- B Outside max diameter: 260 mm
- C Max. band height: 190 mm
- D Space between labels: 3-5 mm
- Winding Direction : Left Out