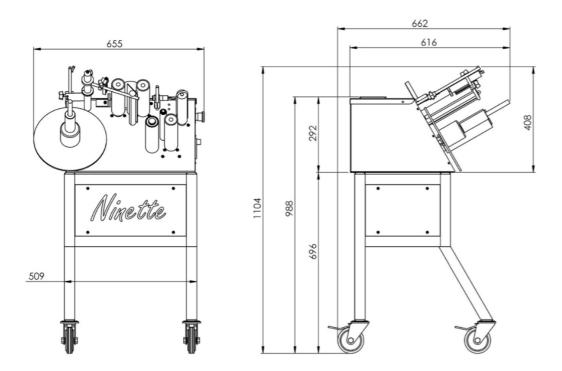

#### Schematic Ninette 1

#### Technical Characteristics:

Semi-automatic labelling machines to be installed on a table including:

- I label dispenser to apply self adhesive labels on cylindrical items;
- Machines working with single phased electrical supply 220 V 50 HZ or 110V 60 HZ;
- Machines to apply labels on cylindrical items in Ø 60 to 200mm with a machine outfitted with Ø 51rolls; and Ø 40 to 150mm with Ø 61 rolls;
- A version of this machine can be used for pails in Ø 300 mm ;
- The machine may be outfitted with special detection cells for the positioning of the labels taking the reference from a design, a notch, a label, a welding (on cans or sprays) a special mark and also with a label gap detection cell for transparent labels;
- Label sizes: width mini 25 mm (up to 0 85, 30mm if bigger) full wrap 360° (the quality of the paper has to be chosen according to this application), on every kind of material (pet, pvc, glass, metal, cardboard...);
- Standard labelling height up to 190 mm (300 mm on request);
- Possibility to integrate a lot marking device;
- Production rate can reach up to 15 products/minute or 800 bottles/hour depending on the operator;
- The machine can be delivered with a stand built on wheels.