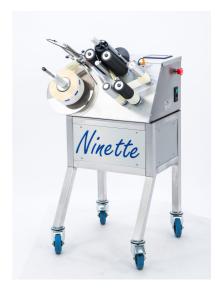

# Ninette 1

Semi Automatic Labelling Machine

Food Industry - Chemistry - Cosmetic -Detergency - Painting - Pharmacy

### Ninette 1 Semi Automatic Labelling Machine

#### **General Description**

Semi-automatic labelling machines to apply self adhesive labels onto cylindrical items any kind.

These machines, very multivalent, allow the labelling of bottles as well as jars, pots, tubes, cartridges, tin cans, however: a large range of products!