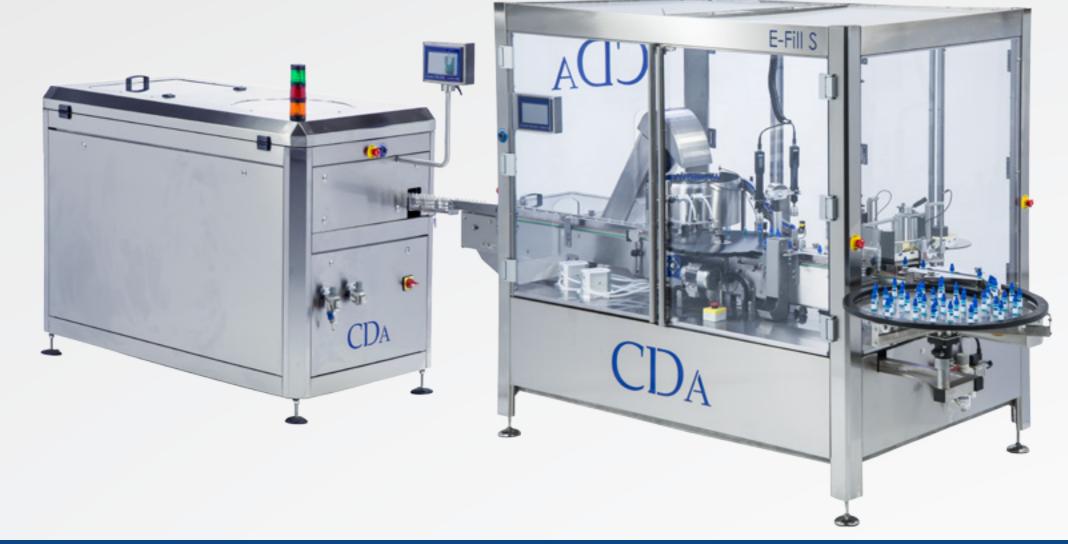

## **MANUFACTURERS**

OF COMPLETE PACKING LINES FOR THE FILLING, CAPPING AND LABELLING OF SMALL BOTTLES

The E-FILL S is the latest generation of automatic filling - capping - tightening & labelling machine. Designed for 5 to 60 mL bottles, it is the perfect solution for small products packaging.

**KEY** STRENGTHS

PRODUCTION RATE UP TO 3000 BOTTLES/HOUR FEEDING & SCREWING (50/MINUTE)

**AUTOMATIC CAP** 

## FILLING / CAPPING

| BOTTLES        | Cylindrical of 5, 10, 15, 20, 30, 60 ml                             |
|----------------|---------------------------------------------------------------------|
| ACCURACY       | 1 %                                                                 |
| PUMP CONTROL   | Keyboard and 8" LCD touchscreen                                     |
| FUNCTIONS      | Correction / Aspiration / Speed control Acceleration / Decelaration |
| CAP FEEDING    | Cap sorter                                                          |
| CAPPING SYSTEM | Automatic screw capping heads                                       |

## **LABELLING**

| LABELLING<br>STATIONS | Up to 2 labelling stations                   |
|-----------------------|----------------------------------------------|
| FUNCTIONS             | Up to 50 memories<br>Bottles counter         |
| CONTROL               | Via LCD touchscreen                          |
| HEIGHT<br>ADJUSTMENT  | Labelling adjustment through digital display |