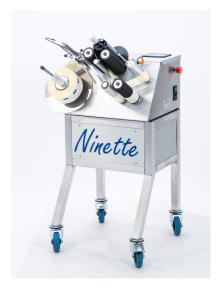

### Ninette 1 Semi Automatic Labelling Machine

#### **General Description**

Semi-automatic labelling machines to apply self adhesive labels onto cylindrical items any kind.

These machines, very multivalent, allow the labelling of bottles as well as jars, pots, tubes, cartridges, tin cans, however: a large range of products!