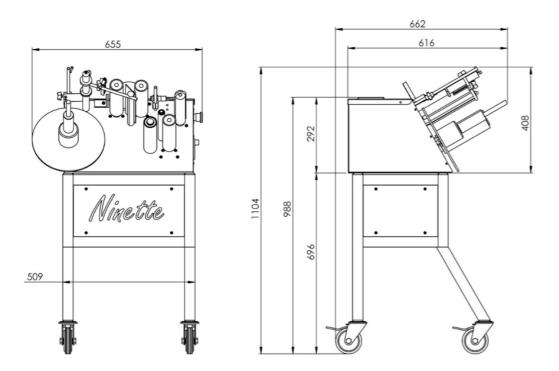

d for pails in Ø 300 mm ;
- The machine may be outfitted with special detection cells for the positioning of the labels taking the reference from a design, a notch, a label, a welding (on cans or sprays) a special mark and also with a label gap detection cell for transparent labels;
- Label sizes: width mini 25 mm (up to 0 85, 30mm if bigger) full wrap 360° (the quality of the paper has to be chosen according to this application), on every kind of material (pet, pvc, glass, metal, cardboard...);
- Standard labelling height up to 190 mm (300 mm on request);
- Possibility to integrate a lot marking device;
- Production rate can reach up to 15 products/minute or 800 bottles/hour depending on the operator;
- The machine can be delivered with a stand built on wheels.

#### Schematic Ninette 1



#### Dimensions of the label rolls

- A Inside diameter: 75 mm
- B Outside max diameter: 260 mm
- C Max. band height: 190 mm
- D Space between labels: 3-5 mm
- Winding Direction : Left Out