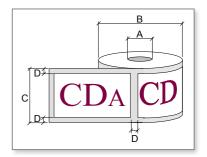

#### Dimensions of the label rolls

- A Inside diameter: 75 mm
- B Outside max diameter: 260 mm
- C Max. band height: 190 mm
- D Space between labels: 3-5 mm
- Winding Direction : Left Out