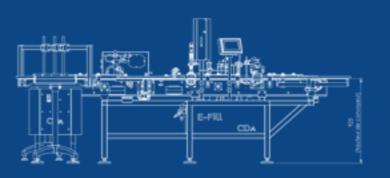

TECHNICAL DRAWINGS

Equipped with a rotary infeed table, a conveyor belt, a filling and capping system, a 3-points labelling system and an accumulation table. E-FILL is a compact and user-friendly machine for filling and labelling of small bottles.

TECHNICAL DRAWINGS

6 Rue de l'artisanat - ZI de plaisance - 11100 NARBONNE Phone : +33 (0)4 68 41 25 29 - Email : contact@cdafrance.com

www.cdafrance.com