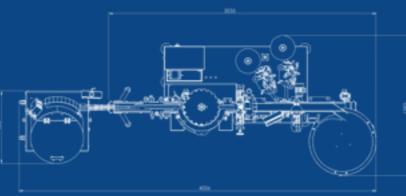

TECHNICAL DRAWINGS

Equipped with a rotary infeed table, a conveyor belt, a filling and capping system, a 3-points labelling system and an accumulation table. E-FILL is a compact and user-friendly machine for filling and labelling of small bottles.

TECHNICAL DRAWINGS

6 Rue de l'artisanat - ZI de plaisance - 11100 NARBONNE Phone : +33 (0)4 68 41 25 29 - Email : contact@cdafrance.com

www.cdafrance.com