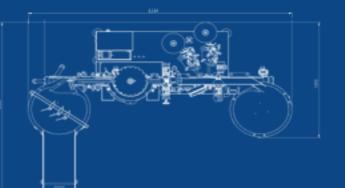

TECHNICAL DRAWINGS

Equipped with a rotary infeed table, a conveyor belt, a filling and capping system, a 3-points labelling system and an accumulation table. E-FILL is a compact and user-friendly machine for filling and labelling of small bottles.

TECHNICAL DRAWINGS

6 Rue de l'artisanat - ZI de plaisance - 11100 NARBONNE Phone : +33 (0)4 68 41 25 29 - Email : contact@cdafrance.com

www.cdafrance.com