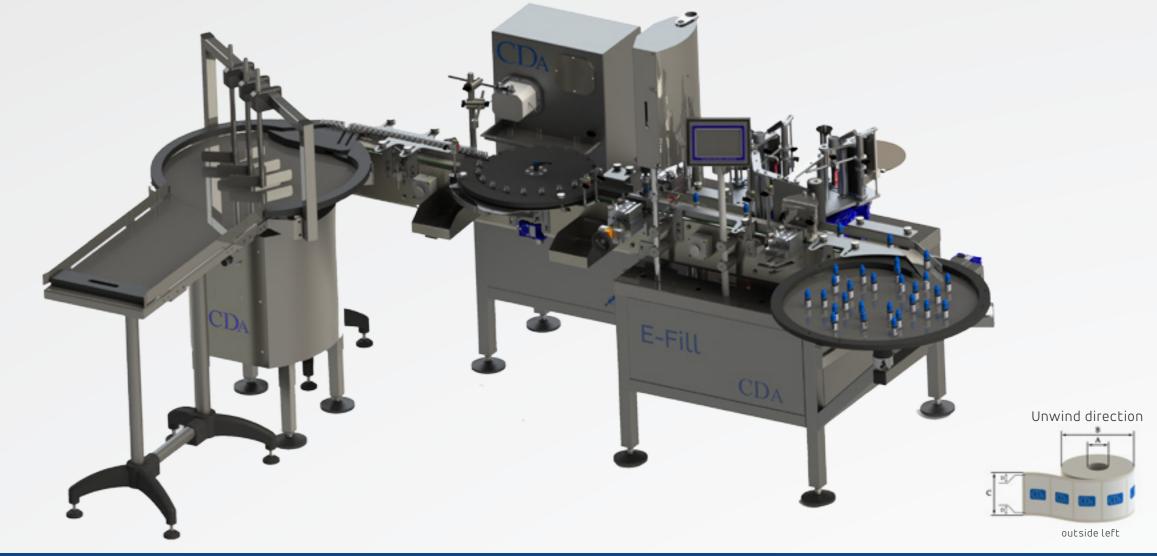

# MANUFACTURERS

OF COMPLETE PACKING LINES FOR THE FILLING, CAPPING AND LABELLING OF SMALL BOTTLES

Equipped with a rotary infeed table, a conveyor belt, a filling and capping system, a 3-points labelling system and an accumulation table. E-FILL is a compact and user-friendly machine for the filling and labelling of small bottles.

TECHNICAL DRAWINGS

Equipped with a rotary infeed table, a conveyor belt, a filling and capping system, a 3-points labelling system and an accumulation table. E-FILL is a compact and user-friendly machine for filling and labelling of small bottles.