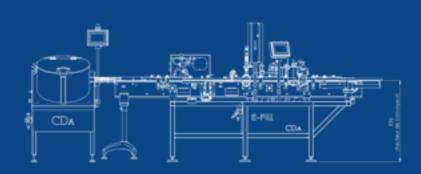

TECHNICAL DRAWINGS

Equipped with a rotary infeed table, a conveyor belt, a filling and capping system, a 3-points labelling system and an accumulation table. E-FILL is a compact and user-friendly machine for filling and labelling of small bottles.

TECHNICAL DRAWINGS

6 Rue de l'artisanat - ZI de plaisance - 11100 NARBONNE Phone : +33 (0)4 68 41 25 29 - Email : contact@cdafrance.com

www.cdafrance.com