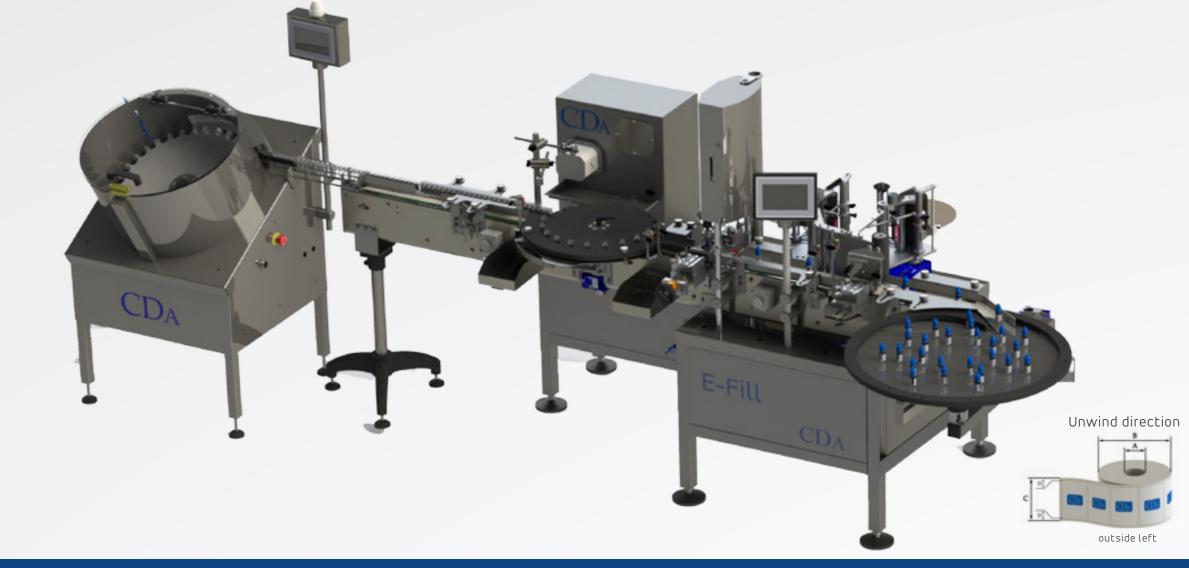

# MANUFACTURERS

OF COMPLETE PACKING LINES FOR THE FILLING, CAPPING AND LABELLING OF SMALL BOTTLES

Equipped with a rotary infeed table, a conveyor belt, a filling and capping system, a 3-points labelling system and an accumulation table. E-FILL is a compact and user-friendly machine for the filling and labelling of small bottles.

**KEY** STRENGTHS PRODUCTION RATE
UP TO 1500
BOTTLES / HOUR

LIQUID CHANGEOVER IN LESS THAN 2 MINUTES

#### REMPLISSAGE / VISSAGE

| BOTTLES               | Cylindrical of 5, 10, 15, 20, 30, 60 ml (Other size on request) |
|-----------------------|-----------------------------------------------------------------|
| ACCURACY              | 1 %                                                             |
| PUMP CONTROL          | Keyboard and 8"LCD screen                                       |
| FUNCTIONS             | Correction / Re-aspiration / Speed control                      |
| NOZZLE<br>POSITIONING | Adjustable pneumatic control                                    |
| STOPPER<br>CAPPER     | Electric capping system with adjustable torque                  |
|                       |                                                                 |

### **LABELLING**

| LABELLING<br>STATIONS | Up to 2 labelling stations                      |
|-----------------------|-------------------------------------------------|
| FUNCTIONS             | Memories / Bottle counter / Settings activation |
| CONTROL               | Colour LCD touchscreen                          |
| HEIGHT ADJUSTMENT     | Electric, controlled by touchscreen             |