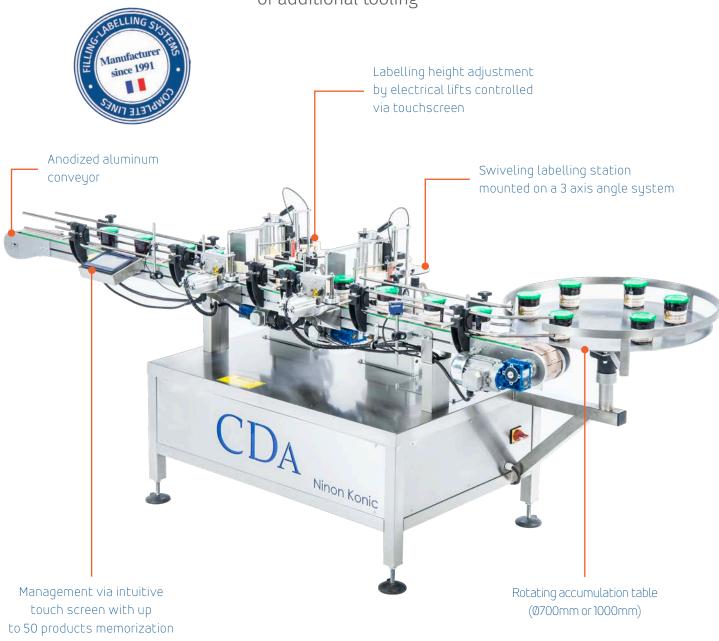

## Ninon Tapered Labelling machine for pressure sensitive labels.

CDA's Ninon Tapered enables to dispense up to 3 labels on all your tapered products (pails, bottles, cans or buckets) with a production rate reaching up to 40 products/ minute. It can efficiently and easily be adapted to various formats, without the need of additional tooling

- ACCURATE LABELLING ON ANY TAPERED PRODUCT
- **SWIVELING LABELLING HEADS**
- **UP TO 50 PRODUCTS MEMORIZATION**

SCAN THE QR CODE
TO DISCOVER THE VIDEO
OF THE MACHINE

2524 × 1422 × 1300 mm

#### **SPECIFICATIONS**

Up to **2 Labelling station** for tapered product

Production rate:
Up to 40 products/minute