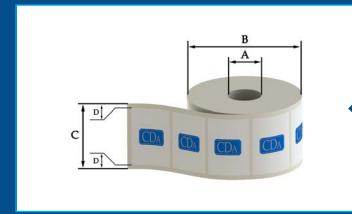

#### **ROLL OF LABELS SPECIFICATIONS**

### **WINDING DIRECTION:** #4 LEFT OUT

#### Label reel dimensions:

A: Inside diameter = 75mm (2.95 inches)

- B: Max. Outside diameter = 260mm (10.24 inches)
- C: Max. Band height = 160mm (6.30 inches) (Higher on demand)
- D: Space between labels = 3-5mm (0.12-0.20 inches)