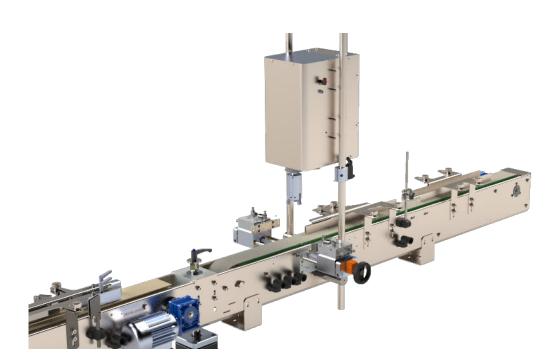

### **Automatic screwing module**

The VS600 is an automatic screwing module with motorised pliers that can be used to cap all types of corks

## The VS600 is an automatic screwdriver equipped with:

- A product detection and stopping device for manual capping, with a cork presence control
  cell.
- A product detection and stopping device under the screwing head, with a pneumatic jack with a «V» tip and anti-rotation plate.
- Electrically height-adjustable screwdriver fitted with a screwing head for one cap format.

#### **Technical focus n°1**

SCREWING HEAD

The screwing heads are made to measure according to the samples (plugs) specified at the time of order and received by our quality department. Changing or adding a plug would mean changing the tooling.